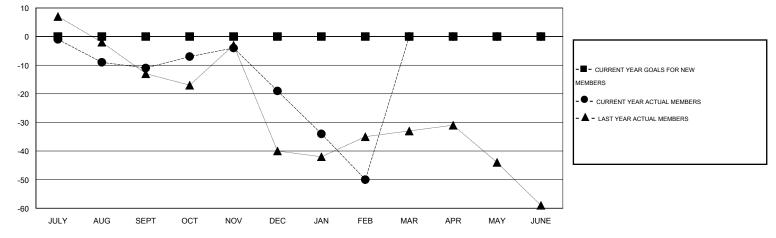

## LECIUS

| GMT:                  | ED LECIUS |                  | LOCATION MAINE |                  |                  |                       |                    |                                     |                    | GMT CA 1         |  |
|-----------------------|-----------|------------------|----------------|------------------|------------------|-----------------------|--------------------|-------------------------------------|--------------------|------------------|--|
|                       |           |                  | Clubs          |                  |                  | Members               |                    |                                     |                    |                  |  |
| RESULTS FOR 2014-2015 |           |                  |                |                  |                  | RESULTS FOR 2014-2015 |                    |                                     |                    |                  |  |
| QUARTER               | R         | NEW CLUB<br>GOAL | NEW CLUBS      | DROPPED<br>CLUBS | NET<br>GAIN/LOSS | QUARTER               | NEW MEMBER<br>GOAL | CHARTER AND<br>NEW MEMBERS<br>ADDED | DROPPED<br>MEMBERS | NET<br>GAIN/LOSS |  |
| JULY/AUG              | S/SEPT    | 0                | 0              | 0                | 0                | JULY/AUG/SEPT         | 0                  | 31                                  | 42                 | -11              |  |
| OCT/NOV/              | /DEC      | 0                | 0              | 0                | 0                | OCT/NOV/DEC           | 0                  | 41                                  | 49                 | -8               |  |
| JAN/FEB/M             | MAR       | 0                | 0              | 0                | 0                | JAN/FEB/MAR           | 0                  | 18                                  | 49                 | -31              |  |
| APR/MAY/              | JUNE      | 0                | 0              | 0                | 0                | APR/MAY/JUNE          | 0                  | 0                                   | 0                  | 0                |  |